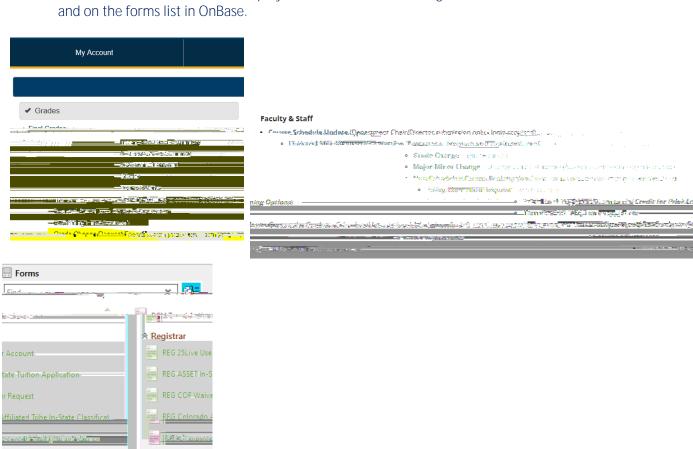

## **Grade Change Form Help Sheet**

The form can be found on the employee tab of URSA, on the Registrar's website under forms,

WEET STATES SI Figure 1 to the same of the

liko yangani Katangari ng State, Ito