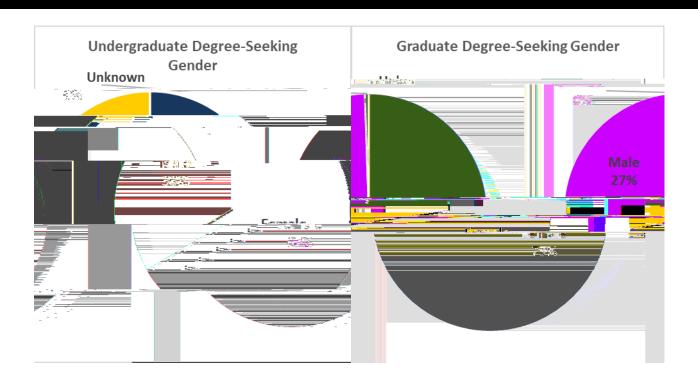

# Gender Summary

|                     |         | #     | %   | #   | %   | #   | %   | #     | %   | #     | %   |
|---------------------|---------|-------|-----|-----|-----|-----|-----|-------|-----|-------|-----|
|                     | Female  | 4,272 | 66% | 354 | 68% | 395 | 67% | 5,021 | 67% | 5,239 | 65% |
|                     | Male    | 2,161 | 34% | 170 | 32% | 197 | 33% | 2,528 | 33% | 2,768 | 35% |
|                     | Unknown | 2     | 0%  | -   | 0%  | -   | 0%  | 2     | 0%  | -     | 0%  |
| Undergraduate Total |         | 6,435 |     | 524 |     | 592 |     | 7,551 |     | 8,007 |     |
|                     | Female  | 1,222 | 74% | 507 | 70% | 62  | 68% | 1,791 | 73% | 1,926 | 75% |
|                     | Male    | 415   | 25% | 213 | 29% | 29  | 32% | 657   | 27% | 632   | 25% |
|                     |         |       |     |     |     |     |     |       |     |       |     |