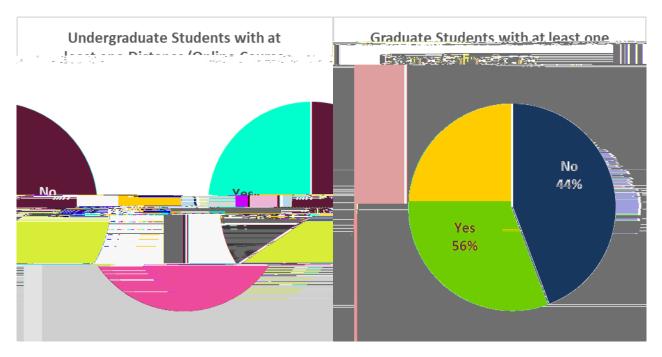

### New, Transfer and Continuing Student Summary

Online Summary

|                     |           |       |             |           | io odini   |          |            |        |     |        |      |
|---------------------|-----------|-------|-------------|-----------|------------|----------|------------|--------|-----|--------|------|
|                     |           | Stude | ents Enroll | ed in (at | least one) | Distance | /Online Co | ourse  |     |        |      |
|                     | Distance/ |       |             |           | Spring     | 2020     |            |        |     | Spring | 2019 |
|                     | Online    | Resid | dent        | Non-R€    | esident    | WUE/\    | WICHE      | To     | tal | To     | tal  |
|                     |           | #     | %           | #         | %          | #        | %          | #      | %   | #      | %    |
| Jndergraduate       | No        | 4,723 | 68%         | 319       | 46%        | 348      | 58%        | 5,390  | 66% | 6,107  | 69%  |
|                     | Yes       | 2,193 | 32%         | 373       | 54%        | 247      | 42%        | 2,813  | 34% | 2,747  | 31%  |
| Undergraduate Total |           | 6,916 |             | 692       |            | 595      |            | 8,203  |     | 8,854  |      |
| Graduate            | No        | 909   | 46%         | 321       | 37%        | 59       | 65%        | 1,289  | 44% | 1,536  | 50%  |
| Graduate            | Yes       | 1,052 | 54%         | 538       | 63%        | 32       | 35%        | 1,622  | 56% | 1,559  | 50%  |
| Graduate Total      |           | 1,961 |             | 859       |            | 91       |            | 2,911  |     | 3,095  |      |
|                     |           |       |             |           |            |          |            |        |     |        |      |
| Grand Total         |           | 8,877 |             | 1,551     |            | 686      |            | 11,114 |     | 11,949 |      |