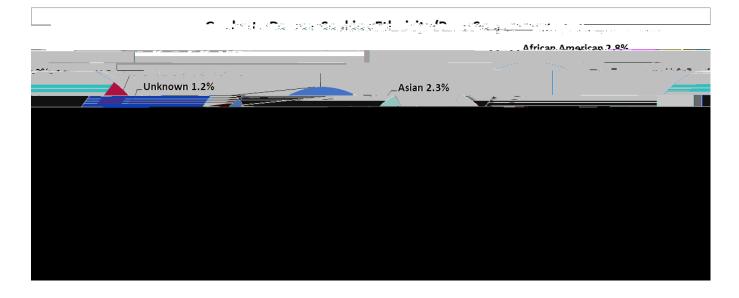

# Ethnicity Summary (continued)

|                 |                    |       |       | <u> </u>     | Spring | 2020      |       |        |       | Spring 2019 |       |
|-----------------|--------------------|-------|-------|--------------|--------|-----------|-------|--------|-------|-------------|-------|
| Ethnic Group    | Ethnicity          | Resid | dent  | Non-Resident |        | WUE/WICHE |       | Total  |       | Tot         |       |
|                 |                    | #     | %     | #            | %      | #         | %     | #      | %     | #           | %     |
|                 | Latinx/Hispanic    | 200   | 12.2% | 60           | 8.3%   | 10        | 11.0% | 270    | 11.0% | 256         | 10.09 |
|                 | African American   | 40    | 2.4%  | 27           | 3.7%   | 2         | 2.2%  | 69     | 2.8%  | 55          | 2.19  |
|                 | Asian              | 35    | 2.1%  | 16           | 2.2%   | 5         | 5.5%  | 56     | 2.3%  | 54          | 2.19  |
|                 | Hawaiian           | 5     | 0.3%  | -            | 0.0%   | -         | 0.0%  | 5      | 0.2%  | 3           | 0.19  |
|                 | Native American    | 7     | 0.4%  | 1            | 0.1%   | -         | 0.0%  | 8      | 0.3%  | 13          | 0.59  |
|                 | Multiracial        | 40    | 2.4%  | 16           | 2.2%   | 3         | 3.3%  | 59     | 2.4%  | 68          | 2.79  |
| Minority        |                    | 327   | 19.8% | 120          | 16.5%  | 20        | 22.0% | 467    | 19.0% | 449         | 17.5% |
|                 | White              | 1,303 | 79.2% | 492          | 68.0%  | 70        | 76.9% | 1,865  | 75.8% | 1,920       | 74.99 |
|                 | Temporary U.S. Res | 2     | 0.1%  | 97           | 13.4%  | -         | 0.0%  | 99     | 4.0%  | 158         | 6.29  |
|                 | Unknown            | 14    | 0.9%  | 15           | 2.1%   | 1         | 1.1%  | 30     | 1.2%  | 36          | 1.49  |
| Non Minority    |                    | 1,319 | 80.2% | 604          | 83.5%  | 71        | 78.0% | 1,994  | 81.0% | 2,114       | 82.5% |
|                 |                    |       |       |              |        |           |       |        |       |             |       |
| Graduate Total  |                    | 1,646 |       | 724          |        | 91        |       | 2,461  |       | 2,563       |       |
| Indergraduate 8 | & Graduate Total   | 8,081 |       | 1.248        |        | 683       |       | 10,012 |       | 10,570      |       |