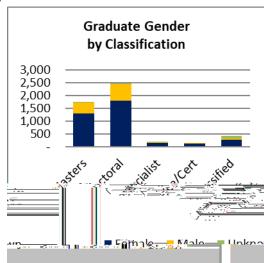

### Graduate Gender Summary by Classification

| Graduate Gender Summary |        |      |         |          |        |           |  |  |
|-------------------------|--------|------|---------|----------|--------|-----------|--|--|
| Spring 2020             |        |      |         |          |        |           |  |  |
| Classification          | Female | Male | Unknown | % Female | % Male | % Unknown |  |  |
| Masters                 | 1,277  | 439  | 10      | 74%      | 25%    | 1%        |  |  |
| Doctoral                | 381    | 188  | 2       | 67%      | 33%    | 0%        |  |  |
| Specialist              | 133    | 30   | 1       | 81%      | 18%    | 1%        |  |  |
| Licensure/Cert          | 113    | 22   | -       | 84%      | 16%    | 0%        |  |  |
| Undassified             | 266    | 46   | 3       | 85%      | 15%    | 0%        |  |  |
| Total                   | 2,170  | 725  | 16      | 74%      | 25%    | 1%        |  |  |