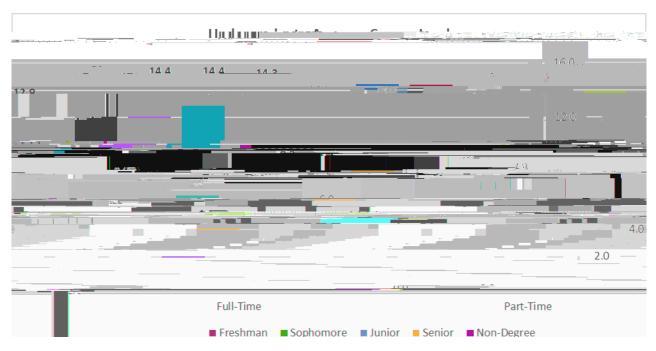

# Undergraduate Average Course Load

**Ethnicity Summary** 

|                            |                    |          | _         | tililion     | ty Juill  | illul y    |          |       |       |        |       |
|----------------------------|--------------------|----------|-----------|--------------|-----------|------------|----------|-------|-------|--------|-------|
|                            |                    | Un       | dergradua | ate Degree   | e-Seeking | Ethnicity: | Summary  |       |       |        |       |
|                            |                    |          | -         | -            | Spring    | 2020       | <u>-</u> |       |       | Spring | 2019  |
| Ethnic Group               | Ethnicity          | Resident |           | Non-Resident |           | WUE/\      | NICHE    | Total |       | Tot    | tal   |
|                            |                    | #        | %         | #            | %         | #          | %        | #     | %     | #      | %     |
|                            | Latinx/Hispanic    | 1,565    | 24.3%     | 41           | 7.8%      | 99         | 16.7%    | 1,705 | 22.6% | 1,756  | 21.99 |
|                            | African American   | 275      | 4.3%      | 46           | 8.8%      | 22         | 3.7%     | 343   | 4.5%  | 346    | 4.3%  |
|                            | Asian              | 132      | 2.0%      | 7            | 1.3%      | 28         | 4.7%     | 167   | 2.2%  | 177    | 2.29  |
|                            | Hawaiian           | 10       | 0.2%      | 2            | 0.4%      | 8          | 1.4%     | 20    | 0.3%  | 14     | 0.29  |
|                            | Native American    | 20       | 0.3%      | 5            | 1.0%      | 6          | 1.0%     | 31    | 0.4%  | 31     | 0.49  |
|                            | Multiracial        | 265      | 4.1%      | 22           | 4.2%      | 55         | 9.3%     | 342   | 4.5%  | 357    | 4.5%  |
| Minority                   |                    | 2,267    | 35.2%     | 123          | 23.5%     | 218        | 36.8%    | 2,608 | 34.5% | 2,681  | 33.5% |
|                            | White              | 4,096    | 63.7%     | 332          | 63.4%     | 367        | 62.0%    | 4,795 | 63.5% | 5,083  | 63.59 |
|                            | Temporary U.S. Res | 1        | 0.0%      | 63           | 12.0%     | -          | 0.0%     | 64    | 0.9%  | 93     | 1.19  |
|                            | Unknown            | 71       | 1.1%      | 6            | 1.1%      | 7          | 1.2%     | 84    | 1.1%  | 150    | 1.99  |
| Non Minority               |                    | 4,168    | 64.8%     | 401          | 76.5%     | 374        | 63.2%    | 4,943 | 65.5% | 5,326  | 66.5% |
|                            |                    |          |           |              |           |            |          |       |       |        |       |
| Undergraduate <sup>-</sup> | Total              | 6,435    |           | 524          |           | 592        |          | 7,551 |       | 8,007  |       |
|                            |                    |          |           |              |           |            |          |       |       |        |       |