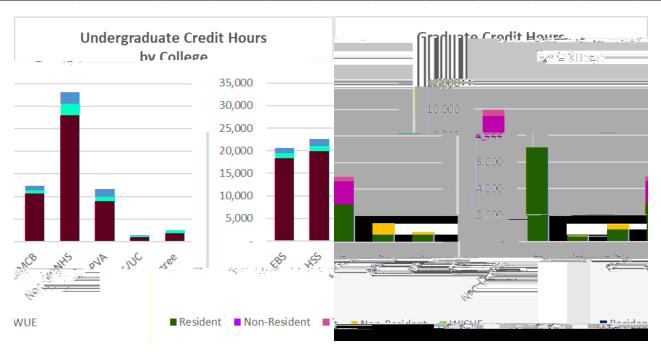

8 10% 940 12% 1,661 21% 11,589 11%  US'UC 928 1% 364 5% 51 1% 1,343 1%  Non-Degree 1,872 2% 730 10% - 0% 2,602 2%  All 88,631 7,623 8,050 104,304  BS 7,100 58% 2,377 43% 467 54% 9,944 53%  HSS 377 3% 32 0% 9 1% 418 2%  MCB 888 7% 378 7% - 0% 1,266 7%  NHS 2,845 23% 1,726 31% 363 42% 4,934 26%  PVA 574 5% 824 15% 31 3% 1,429 8%  Non-Degree 549 4% 209 4% - 0% 758 4%  Non-Degree 549 4% 209 4% - 0% 758 4%  Non-Degree 549 4% 209 4% - 0% 758 4% | Spring 2020         Total         #         #         #         #         #         #         #         #         #         #         #         #         #         #         #         #         #         #         #         #         #         #         #         #         #         #         #         #         #         #         # <t< td=""></t<> |



# Age Summary