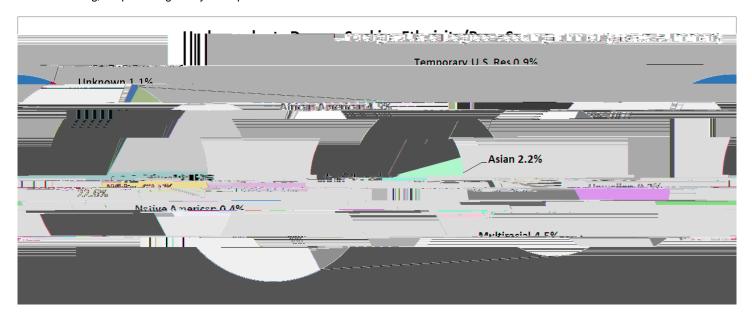

# Undergraduate Average Course Load

**Ethnicity Summary** 

|                            |                    |          | _         | tililion     | ty Juill  | illul y    |          |       |       |        |       |
|----------------------------|--------------------|----------|-----------|--------------|-----------|------------|----------|-------|-------|--------|-------|
|                            |                    | Un       | dergradua | ate Degree   | e-Seeking | Ethnicity: | Summary  |       |       |        |       |
|                            |                    |          | -         | -            | Spring    | 2020       | <u>-</u> |       |       | Spring | 2019  |
| Ethnic Group               | Ethnicity          | Resident |           | Non-Resident |           | WUE/\      | NICHE    | Total |       | Tot    | tal   |
|                            |                    | #        | %         | #            | %         | #          | %        | #     | %     | #      | %     |
|                            | Latinx/Hispanic    | 1,565    | 24.3%     | 41           | 7.8%      | 99         | 16.7%    | 1,705 | 22.6% | 1,756  | 21.99 |
|                            | African American   | 275      | 4.3%      | 46           | 8.8%      | 22         | 3.7%     | 343   | 4.5%  | 346    | 4.3%  |
|                            | Asian              | 132      | 2.0%      | 7            | 1.3%      | 28         | 4.7%     | 167   | 2.2%  | 177    | 2.29  |
|                            | Hawaiian           | 10       | 0.2%      | 2            | 0.4%      | 8          | 1.4%     | 20    | 0.3%  | 14     | 0.29  |
|                            | Native American    | 20       | 0.3%      | 5            | 1.0%      | 6          | 1.0%     | 31    | 0.4%  | 31     | 0.49  |
|                            | Multiracial        | 265      | 4.1%      | 22           | 4.2%      | 55         | 9.3%     | 342   | 4.5%  | 357    | 4.5%  |
| Minority                   |                    | 2,267    | 35.2%     | 123          | 23.5%     | 218        | 36.8%    | 2,608 | 34.5% | 2,681  | 33.5% |
|                            | White              | 4,096    | 63.7%     | 332          | 63.4%     | 367        | 62.0%    | 4,795 | 63.5% | 5,083  | 63.59 |
|                            | Temporary U.S. Res | 1        | 0.0%      | 63           | 12.0%     | -          | 0.0%     | 64    | 0.9%  | 93     | 1.19  |
|                            | Unknown            | 71       | 1.1%      | 6            | 1.1%      | 7          | 1.2%     | 84    | 1.1%  | 150    | 1.99  |
| Non Minority               |                    | 4,168    | 64.8%     | 401          | 76.5%     | 374        | 63.2%    | 4,943 | 65.5% | 5,326  | 66.5% |
|                            |                    |          |           |              |           |            |          |       |       |        |       |
| Undergraduate <sup>-</sup> | Total              | 6,435    |           | 524          |           | 592        |          | 7,551 |       | 8,007  |       |
|                            |                    |          |           |              |           |            |          |       |       |        |       |