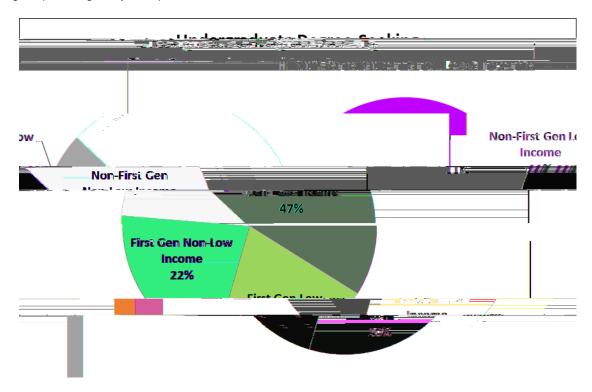

#### First Generation and Low Income Combined Summary

|                         |                | Ur    | idergradua | ite Degree | e-Seeking F | irst Gener | ration and | Low Incor | me  |            |       |     |          |
|-------------------------|----------------|-------|------------|------------|-------------|------------|------------|-----------|-----|------------|-------|-----|----------|
|                         |                |       |            |            | Sp          | oring 2020 |            |           |     |            |       |     |          |
|                         |                | #     | %          | #          | %           | #          | %          | #         | %   | % of Total | #     | % % | of Total |
| First Constation        | Low Income     | 1,389 | 49%        | 65         | 42%         | 103        | 47%        | 1,557     | 49% | 20%        | 1,700 | 49% | 21%      |
| irst Generation         | Non-Low Income | 1,442 | 51%        | 89         | 58%         | 115        | 53%        | 1,646     | 51% | 22%        | 1,741 | 51% | 22%      |
| Total First Generation  |                | 2,831 |            | 154        |             | 218        |            | 3,203     |     | 42%        | 3,441 |     | 43%      |
| Non-First Generation    | Low Income     | 710   | 20%        | 46         | 12%         | 51         | 14%        | 807       | 19% | 11%        | 912   | 20% | 11%      |
| NOH-FILST GEHELATION    | Non-Low Income | 2,894 | 80%        | 324        | 88%         | 323        | 86%        | 3,541     | 81% | 47%        | 3,654 | 80% | 46%      |
| Total Non-First Generat | tion           | 3,604 |            | 370        |             | 374        |            | 4,348     |     | 58%        | 4,566 |     | 57%      |
|                         |                |       |            |            |             |            |            |           |     |            |       |     |          |
| Grand Total             |                | 6,435 |            | 524        |             | 592        |            | 7,551     |     |            | 8,007 |     |          |

Due to rounding, the percentages may not equal 100%