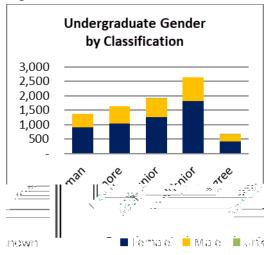

### Undergraduate Gender Summary by Classification

| Undergraduate Gender Summary |        |       |         |          |        |           |  |  |
|------------------------------|--------|-------|---------|----------|--------|-----------|--|--|
| Spring 2020                  |        |       |         |          |        |           |  |  |
| Classification               | Female | Male  | Unknown | % Female | % Male | % Unknown |  |  |
| Freshman                     | 893    | 466   | -       | 66%      | 34%    | 0%        |  |  |
| Sophomore                    | 1,043  | 600   | -       | 63%      | 37%    | 0%        |  |  |
| Junior                       | 1,268  | 633   | 2       | 67%      | 33%    | 0%        |  |  |
| Senior                       | 1,817  | 829   | -       | 69%      | 31%    | 0%        |  |  |
| Non-Degree                   | 421    | 230   | 1       | 65%      | 35%    | 0%        |  |  |
| Total                        | 5,442  | 2,758 | 3       | 66%      | 34%    | 0%        |  |  |