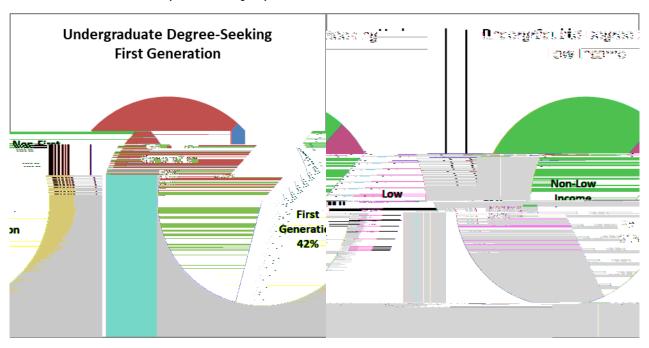

## First Generation Summary

|                   | #     | %   | #   | %   | #   | %   | #     | %   | #     | %   |
|-------------------|-------|-----|-----|-----|-----|-----|-------|-----|-------|-----|
|                   |       |     |     |     |     |     |       |     |       |     |
|                   |       |     |     |     |     |     |       |     |       |     |
|                   |       |     |     |     |     |     |       |     |       |     |
|                   | #     | %   | #   | %   | #   | %   | #     | %   | #     | %   |
| Low Income (Pell) | 2,099 | 33% | 111 | 21% | 154 | 26% | 2,364 | 31% | 2,612 | 33% |
| Non-Low Income    | 4,336 | 67% | 413 | 79% | 438 | 74% | 5,187 |     |       |     |

<sup>\*\*</sup>Low income students are determined by Pell Grant Eligibility.