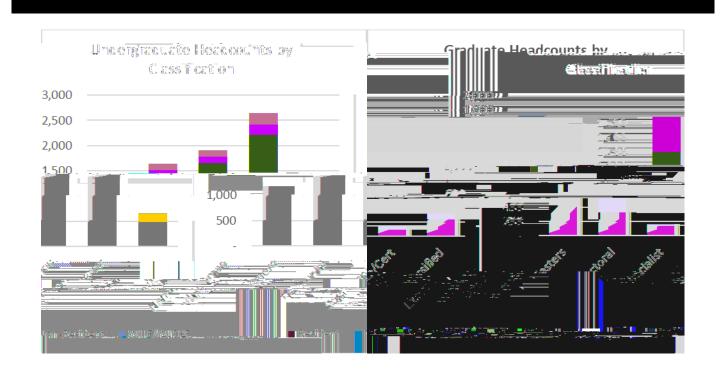

### Headcount Classification Summary

|            |                               |                                                                                                          |                                                                                                                                                 |                                                                                                                                                               |                                                                                                                                                                                                                                        | Spring 2019                                                                                                                                                                                                                                                                                                                                                                                                            |                                                                                                                                                                                                                                                                                                                                        |
|------------|-------------------------------|----------------------------------------------------------------------------------------------------------|-------------------------------------------------------------------------------------------------------------------------------------------------|---------------------------------------------------------------------------------------------------------------------------------------------------------------|----------------------------------------------------------------------------------------------------------------------------------------------------------------------------------------------------------------------------------------|------------------------------------------------------------------------------------------------------------------------------------------------------------------------------------------------------------------------------------------------------------------------------------------------------------------------------------------------------------------------------------------------------------------------|----------------------------------------------------------------------------------------------------------------------------------------------------------------------------------------------------------------------------------------------------------------------------------------------------------------------------------------|
|            | Resident                      | Non-Resident V                                                                                           | VUE/WICHE                                                                                                                                       | Total                                                                                                                                                         | %                                                                                                                                                                                                                                      | Total                                                                                                                                                                                                                                                                                                                                                                                                                  |                                                                                                                                                                                                                                                                                                                                        |
| Freshman   | 1,180                         | 81                                                                                                       | 98                                                                                                                                              | 1,359                                                                                                                                                         | 16.6%                                                                                                                                                                                                                                  | 1,554                                                                                                                                                                                                                                                                                                                                                                                                                  | 71.2.2%                                                                                                                                                                                                                                                                                                                                |
| Sophomore  | 1,392                         | 119                                                                                                      | 132                                                                                                                                             | 1,643                                                                                                                                                         | 20.0%                                                                                                                                                                                                                                  | 1,808                                                                                                                                                                                                                                                                                                                                                                                                                  | -9.1%                                                                                                                                                                                                                                                                                                                                  |
| Junior     | 1,649                         | 128                                                                                                      | 126                                                                                                                                             | 1,903                                                                                                                                                         | 23.2%                                                                                                                                                                                                                                  | 1,916                                                                                                                                                                                                                                                                                                                                                                                                                  | -0.7%                                                                                                                                                                                                                                                                                                                                  |
| Senior     | 2,214                         | 196                                                                                                      | 236                                                                                                                                             | 2,646                                                                                                                                                         | 32.3%                                                                                                                                                                                                                                  | 2,729                                                                                                                                                                                                                                                                                                                                                                                                                  | -3.0%                                                                                                                                                                                                                                                                                                                                  |
| Non-Degree | 481                           | 168                                                                                                      | 3                                                                                                                                               | 652                                                                                                                                                           | 7.9%                                                                                                                                                                                                                                   |                                                                                                                                                                                                                                                                                                                                                                                                                        |                                                                                                                                                                                                                                                                                                                                        |
|            | Sophomore<br>Junior<br>Senior | Freshman       1,180         Sophomore       1,392         Junior       1,649         Senior       2,214 | Freshman       1,180       81         Sophomore       1,392       119         Junior       1,649       128         Senior       2,214       196 | Sophomore         1,392         119         132           Junior         1,649         128         126           Senior         2,214         196         236 | Freshman       1,180       81       98       1,359         Sophomore       1,392       119       132       1,643         Junior       1,649       128       126       1,903         Senior       2,214       196       236       2,646 | Resident         Non-Resident         WUE/WICHE         Total         %           Freshman         1,180         81         98         1,359         16.6%           Sophomore         1,392         119         132         1,643         20.0%           Junior         1,649         128         126         1,903         23.2%           Senior         2,214         196         236         2,646         32.3% | Freshman       1,180       81       98       1,359       16.6%       1,554         Sophomore       1,392       119       132       1,643       20.0%       1,808         Junior       1,649       128       126       1,903       23.2%       1,916         Senior       2,214       196       236       2,646       32.3%       2,729 |