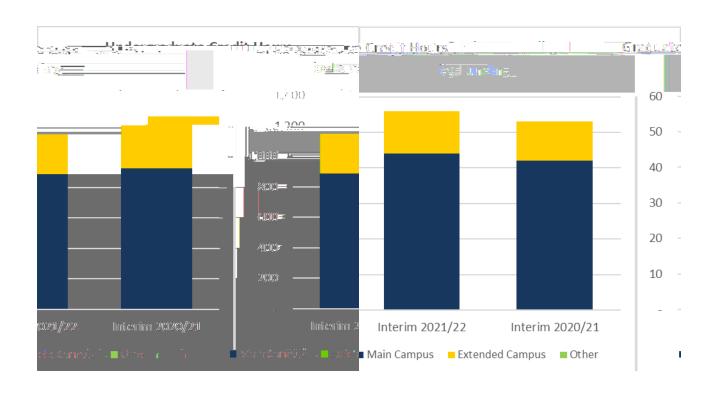

|             | Resident | Non-<br>Resident | WUE/WICHE | Total | Resident | Non-<br>Resident | WUE/WICHE | Total |  |
|-------------|----------|------------------|-----------|-------|----------|------------------|-----------|-------|--|
| Main Campus | 255      | 24               | 21        | 300   | 248      | 31               | 37        | 316   |  |
|             |          |                  |           |       |          |                  |           |       |  |
|             |          |                  |           |       |          |                  |           |       |  |
|             |          |                  |           |       |          |                  |           |       |  |
|             |          |                  |           |       |          |                  |           |       |  |