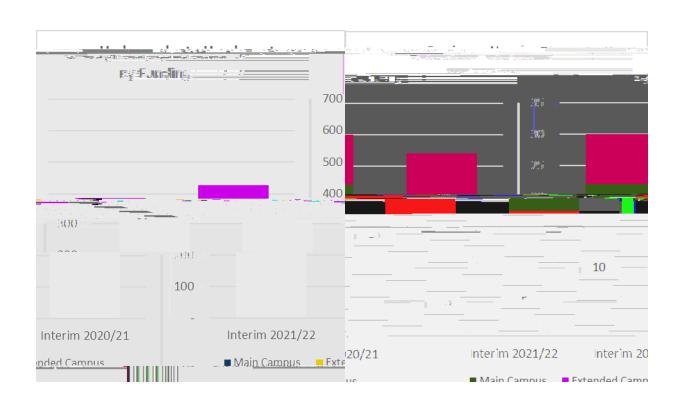

|             | Resident | Non-<br>Resident | WUE/WICHE | Total | Resident | Non-<br>Resident | WUE/WICHE | Total |  |
|-------------|----------|------------------|-----------|-------|----------|------------------|-----------|-------|--|
| Main Campus | 255      | 24               | 21        | 300   | 248      | 31               | 37        | 316   |  |
|             |          |                  |           |       |          |                  |           |       |  |
|             |          |                  |           |       |          |                  |           |       |  |
|             |          |                  |           |       |          |                  |           |       |  |
|             |          |                  |           |       |          |                  |           |       |  |