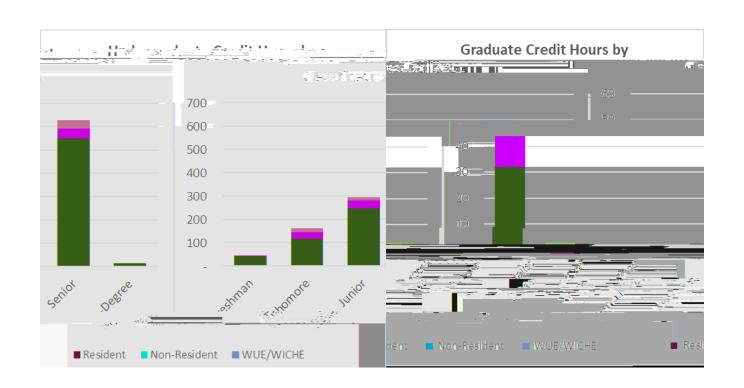

Interim 2021-22 Final

**Enrollment Information** 

January 26, 2022

|           |          |              |           |       |       | Interim<br>2020/21 |        |
|-----------|----------|--------------|-----------|-------|-------|--------------------|--------|
|           | Resident | Non-Resident | WUE/WICHE | Total | %     | Total              |        |
| Freshman  | 42       | 3            | -         | 45    | 3.9%  | 18                 | 150.0% |
| Sophomore | 118      | 27           | 18        | 163   | 14.2% | 136                |        |
|           |          |              |           |       |       |                    |        |
|           |          |              |           |       |       |                    |        |
|           |          |              |           |       |       |                    |        |
|           |          |              |           |       |       |                    |        |
|           |          |              |           |       |       |                    |        |
|           |          |              |           |       |       |                    |        |
|           |          |              |           |       |       |                    |        |
|           |          |              |           |       |       |                    |        |
|           |          |              |           |       |       |                    |        |
|           |          |              |           |       |       |                    |        |
|           |          |              |           |       |       |                    |        |
|           |          |              |           |       |       |                    |        |