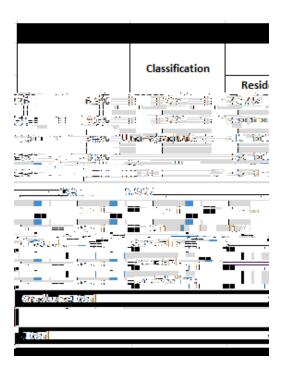

|                   | ,                                                      |                                             |                              |                                                        |                                                                                                                                                                                                                                                                                                                                                                                                                                                                                                                                                                                                                                                                                                                                                                                                                                                                                                                                                                                                                                                                                                                                                                                                                                                                                                                                                                                                                                                                                                                                                                                                                                                                                                                                                                                                                                                                                                                                                                                                                                                                                                                           |                                                                                         |                           |
|-------------------|--------------------------------------------------------|---------------------------------------------|------------------------------|--------------------------------------------------------|---------------------------------------------------------------------------------------------------------------------------------------------------------------------------------------------------------------------------------------------------------------------------------------------------------------------------------------------------------------------------------------------------------------------------------------------------------------------------------------------------------------------------------------------------------------------------------------------------------------------------------------------------------------------------------------------------------------------------------------------------------------------------------------------------------------------------------------------------------------------------------------------------------------------------------------------------------------------------------------------------------------------------------------------------------------------------------------------------------------------------------------------------------------------------------------------------------------------------------------------------------------------------------------------------------------------------------------------------------------------------------------------------------------------------------------------------------------------------------------------------------------------------------------------------------------------------------------------------------------------------------------------------------------------------------------------------------------------------------------------------------------------------------------------------------------------------------------------------------------------------------------------------------------------------------------------------------------------------------------------------------------------------------------------------------------------------------------------------------------------------|-----------------------------------------------------------------------------------------|---------------------------|
|                   | (                                                      | redit Hour                                  | s by Fundi                   | ng                                                     |                                                                                                                                                                                                                                                                                                                                                                                                                                                                                                                                                                                                                                                                                                                                                                                                                                                                                                                                                                                                                                                                                                                                                                                                                                                                                                                                                                                                                                                                                                                                                                                                                                                                                                                                                                                                                                                                                                                                                                                                                                                                                                                           |                                                                                         |                           |
| codes ass         | igned to the o                                         | ourse determ                                | ine if credit h              | nours are Exte                                         | ended or Mair                                                                                                                                                                                                                                                                                                                                                                                                                                                                                                                                                                                                                                                                                                                                                                                                                                                                                                                                                                                                                                                                                                                                                                                                                                                                                                                                                                                                                                                                                                                                                                                                                                                                                                                                                                                                                                                                                                                                                                                                                                                                                                             | n Campus.                                                                               |                           |
| Summer 2012       |                                                        |                                             |                              | Summer 2011                                            |                                                                                                                                                                                                                                                                                                                                                                                                                                                                                                                                                                                                                                                                                                                                                                                                                                                                                                                                                                                                                                                                                                                                                                                                                                                                                                                                                                                                                                                                                                                                                                                                                                                                                                                                                                                                                                                                                                                                                                                                                                                                                                                           |                                                                                         | %                         |
| sident            | Non-<br>Resident                                       | WUE                                         | Total                        | Resident                                               | Non-<br>Resident                                                                                                                                                                                                                                                                                                                                                                                                                                                                                                                                                                                                                                                                                                                                                                                                                                                                                                                                                                                                                                                                                                                                                                                                                                                                                                                                                                                                                                                                                                                                                                                                                                                                                                                                                                                                                                                                                                                                                                                                                                                                                                          | Total                                                                                   | Change                    |
|                   |                                                        |                                             |                              |                                                        |                                                                                                                                                                                                                                                                                                                                                                                                                                                                                                                                                                                                                                                                                                                                                                                                                                                                                                                                                                                                                                                                                                                                                                                                                                                                                                                                                                                                                                                                                                                                                                                                                                                                                                                                                                                                                                                                                                                                                                                                                                                                                                                           |                                                                                         |                           |
| 15,125            | 1,223                                                  | 703                                         | 17,051                       | 16,003                                                 | 1,422                                                                                                                                                                                                                                                                                                                                                                                                                                                                                                                                                                                                                                                                                                                                                                                                                                                                                                                                                                                                                                                                                                                                                                                                                                                                                                                                                                                                                                                                                                                                                                                                                                                                                                                                                                                                                                                                                                                                                                                                                                                                                                                     | 17,425                                                                                  | -2.1%                     |
| 2,070             | 1,035                                                  | 181                                         | 3,286                        | 2,145                                                  | 1,156                                                                                                                                                                                                                                                                                                                                                                                                                                                                                                                                                                                                                                                                                                                                                                                                                                                                                                                                                                                                                                                                                                                                                                                                                                                                                                                                                                                                                                                                                                                                                                                                                                                                                                                                                                                                                                                                                                                                                                                                                                                                                                                     | 3,301                                                                                   | -0.5%                     |
| -                 | -                                                      | -                                           | -                            | -                                                      | -                                                                                                                                                                                                                                                                                                                                                                                                                                                                                                                                                                                                                                                                                                                                                                                                                                                                                                                                                                                                                                                                                                                                                                                                                                                                                                                                                                                                                                                                                                                                                                                                                                                                                                                                                                                                                                                                                                                                                                                                                                                                                                                         | -                                                                                       |                           |
| 17,195            | 2,258                                                  | 884                                         | 20,337                       | 18,148                                                 | 2,578                                                                                                                                                                                                                                                                                                                                                                                                                                                                                                                                                                                                                                                                                                                                                                                                                                                                                                                                                                                                                                                                                                                                                                                                                                                                                                                                                                                                                                                                                                                                                                                                                                                                                                                                                                                                                                                                                                                                                                                                                                                                                                                     | 20,726                                                                                  | -1.9%                     |
|                   |                                                        |                                             |                              |                                                        |                                                                                                                                                                                                                                                                                                                                                                                                                                                                                                                                                                                                                                                                                                                                                                                                                                                                                                                                                                                                                                                                                                                                                                                                                                                                                                                                                                                                                                                                                                                                                                                                                                                                                                                                                                                                                                                                                                                                                                                                                                                                                                                           |                                                                                         |                           |
| 3,845             | 593                                                    | 212                                         | 4,650                        | 3,960                                                  | 660                                                                                                                                                                                                                                                                                                                                                                                                                                                                                                                                                                                                                                                                                                                                                                                                                                                                                                                                                                                                                                                                                                                                                                                                                                                                                                                                                                                                                                                                                                                                                                                                                                                                                                                                                                                                                                                                                                                                                                                                                                                                                                                       | 4,620                                                                                   | 0.6%                      |
| 4,933             | 2,058                                                  | 25                                          | 7,016                        | 5,001                                                  | 1,297                                                                                                                                                                                                                                                                                                                                                                                                                                                                                                                                                                                                                                                                                                                                                                                                                                                                                                                                                                                                                                                                                                                                                                                                                                                                                                                                                                                                                                                                                                                                                                                                                                                                                                                                                                                                                                                                                                                                                                                                                                                                                                                     | 6,298                                                                                   | 11.4%                     |
| 10                | -                                                      | -                                           | 10                           | -                                                      | -                                                                                                                                                                                                                                                                                                                                                                                                                                                                                                                                                                                                                                                                                                                                                                                                                                                                                                                                                                                                                                                                                                                                                                                                                                                                                                                                                                                                                                                                                                                                                                                                                                                                                                                                                                                                                                                                                                                                                                                                                                                                                                                         | -                                                                                       |                           |
| 1150 Zoo          | AS SFA                                                 | 75,323.                                     | manuffyfyfyf <del>yfyr</del> |                                                        | maccalestate                                                                                                                                                                                                                                                                                                                                                                                                                                                                                                                                                                                                                                                                                                                                                                                                                                                                                                                                                                                                                                                                                                                                                                                                                                                                                                                                                                                                                                                                                                                                                                                                                                                                                                                                                                                                                                                                                                                                                                                                                                                                                                              | FILI 40.040                                                                             | CANAL COM                 |
| ्रुहे हे <b>।</b> | 15,563                                                 | 2,082=                                      | 22,045                       | 一间原源                                                   | জন্ম পিয়াৰ য                                                                                                                                                                                                                                                                                                                                                                                                                                                                                                                                                                                                                                                                                                                                                                                                                                                                                                                                                                                                                                                                                                                                                                                                                                                                                                                                                                                                                                                                                                                                                                                                                                                                                                                                                                                                                                                                                                                                                                                                                                                                                                             | mpali:                                                                                  | jije (55/10 ij            |
| 默璇                | 7 <del>,</del> 464                                     | 2,453                                       |                              | 7.5%                                                   | ण्य क्रिशहरू<br>इं                                                                                                                                                                                                                                                                                                                                                                                                                                                                                                                                                                                                                                                                                                                                                                                                                                                                                                                                                                                                                                                                                                                                                                                                                                                                                                                                                                                                                                                                                                                                                                                                                                                                                                                                                                                                                                                                                                                                                                                                                                                                                                        | ds ampaicing                                                                            | 7,003                     |
| 10                | · —                                                    | <u> </u>                                    | <u> </u>                     | F                                                      | 7. luca                                                                                                                                                                                                                                                                                                                                                                                                                                                                                                                                                                                                                                                                                                                                                                                                                                                                                                                                                                                                                                                                                                                                                                                                                                                                                                                                                                                                                                                                                                                                                                                                                                                                                                                                                                                                                                                                                                                                                                                                                                                                                                                   |                                                                                         | ing J                     |
| 2000 OB           | 2025 000                                               | 4,5000                                      | 36,588                       | 1.2%                                                   | Grand Total                                                                                                                                                                                                                                                                                                                                                                                                                                                                                                                                                                                                                                                                                                                                                                                                                                                                                                                                                                                                                                                                                                                                                                                                                                                                                                                                                                                                                                                                                                                                                                                                                                                                                                                                                                                                                                                                                                                                                                                                                                                                                                               |                                                                                         | 25 (185 <del>)</del>      |
|                   | 15,125<br>2,070<br>-<br>17,195<br>3,845<br>4,933<br>10 | Summe Non-Resident 15,125 1,223 2,070 1,035 | Summer 2012                  | Summer 2012     Summer 2012     Summer 2012     Sident | Summer 2012   Summer 2012 | Summer 2012   Summer 2013     Summer 2012   Summer 2014     Sident   Non-Resident   WUE | Summer 2012   Summer 2011 |