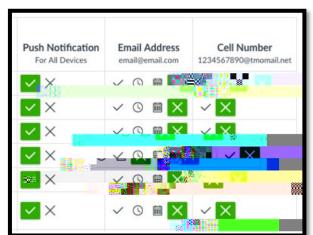

\*You can simple switch announcements on or off.

Notification Preferences.

μ 3 μμ-ία α α 33 α,-α, / μ α **Γ** α **C**μ3 Αα α, μ -ία α - α μ μ-ία

| Course<br>Activities           | Email Address<br>emily.boone.canvas@gmail.com |
|--------------------------------|-----------------------------------------------|
| Due Date                       | <b>⊘</b> ⊙                                    |
| Grading Policies               |                                               |
| Course Content                 | ✓ <b>3</b> 🖹 ×                                |
| Files                          | ✓ O 4 X                                       |
| Announcement                   | ✓ ○ ■ ×                                       |
| Announcement Created<br>By You | <u> </u>                                      |