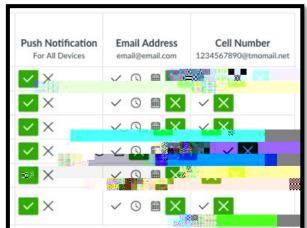

\*You can simple switch announcements on or off.

Notification Preferences.

μ 3 μμ-ία α α 33 α,-α, / μ α **Γ** α **C**μ3 Αα α, μ -ία α - α μ μ-ία

| Course<br>Activities           | Email Address<br>emily.boone.canvas@gmail.com |
|--------------------------------|-----------------------------------------------|
| Due Date                       | <b>⊘</b> ⊙                                    |
| Grading Policies               |                                               |
| Course Content                 | ✓ <b>3</b> 🖹 ×                                |
| Files                          | ✓ O 4 X                                       |
| Announcement                   | ✓ ○ ■ ×                                       |
| Announcement Created<br>By You | <u> </u>                                      |